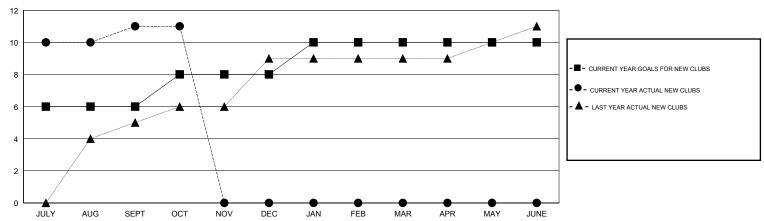

## GOALS AND ACTUAL NEW CLUBS CUMULATIVE

| DROPPED CLUBS: 2  DROPPED MEMBERS |           | 33 CLUBS OF 100 ADDED 1 OR MORE NEW MEMBERS | GENDER DISTRIBUTION           MALE         2,336 (84.36%)           FEMALE         433 (15.64%) |  |     |
|-----------------------------------|-----------|---------------------------------------------|-------------------------------------------------------------------------------------------------|--|-----|
| DECEASED                          | 4         | CLICK HERE FOR CUMULATIVE MEMBERSHIP DATA   | TOTAL FAMILY UNIT MEMBERS                                                                       |  | 745 |
| CLUB CANCELLED OTHER              | 19<br>229 |                                             | FAMILY MEMBERS PAYING HALF 3 DUES                                                               |  | 392 |
| TOTAL                             | 252       |                                             |                                                                                                 |  |     |