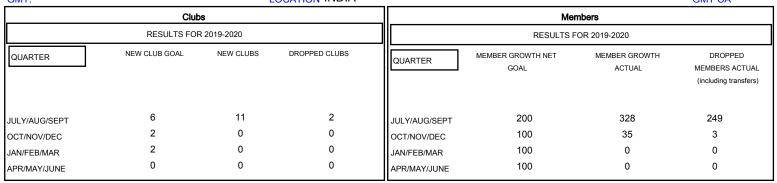

## GOALS AND ACTUAL NEW CLUBS CUMULATIVE

| DROPPED CLUBS: 2  DROPPED MEMBERS |           | 33 CLUBS OF 100 ADDED 1 OR MORE NEW MEMBERS | GENDER DISTRIBUTION           MALE         2,336 (84.36%)           FEMALE         433 (15.64%) |  |     |
|-----------------------------------|-----------|---------------------------------------------|-------------------------------------------------------------------------------------------------|--|-----|
| DECEASED                          | 4         | CLICK HERE FOR CUMULATIVE MEMBERSHIP DATA   | TOTAL FAMILY UNIT MEMBERS                                                                       |  | 745 |
| CLUB CANCELLED OTHER              | 19<br>229 |                                             | FAMILY MEMBERS PAYING HALF 3 DUES                                                               |  | 392 |
| TOTAL                             | 252       |                                             |                                                                                                 |  |     |