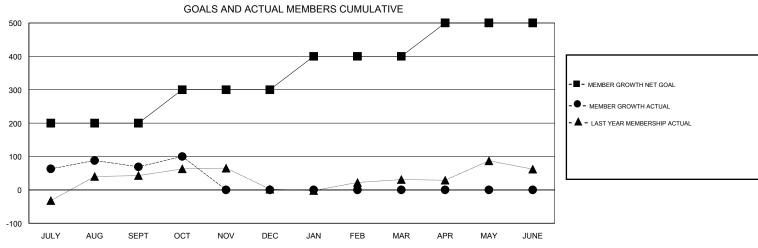

## GOALS AND ACTUAL NEW CLUBS CUMULATIVE

| DROPPED CLUBS: 2  DROPPED MEMBERS |           | 33 CLUBS OF 100 ADDED 1 OR MORE NEW MEMBERS | GENDER DISTRIBUTION           MALE         2,336 (84.36%)           FEMALE         433 (15.64%) |  |     |
|-----------------------------------|-----------|---------------------------------------------|-------------------------------------------------------------------------------------------------|--|-----|
| DECEASED                          | 4         | CLICK HERE FOR CUMULATIVE MEMBERSHIP DATA   | TOTAL FAMILY UNIT MEMBERS                                                                       |  | 745 |
| CLUB CANCELLED OTHER              | 19<br>229 |                                             | FAMILY MEMBERS PAYING HALF 3 DUES                                                               |  | 392 |
| TOTAL                             | 252       |                                             |                                                                                                 |  |     |